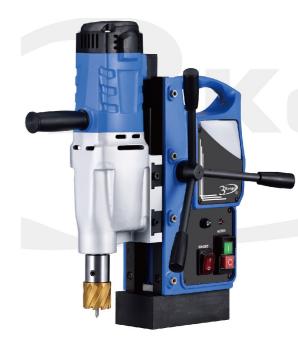

## SMD35 MAGNETIC DRILLING MACHINE

A MID-RANGE MAGNETIC DRILLING MACHINE FOR ALL-PURPOSE USE. QUIET AND RELIABLE MACHINE WITH INTERNAL COOLING SYSTEM. HIGH PERFORMANCE ELECTRIC MOTOR FROM JAPAN.

| Model              | SMD35                  |
|--------------------|------------------------|
| MAX. TOOL SIZE Ø   | З5мм                   |
| MAX. CUTTING DEPTH | 50мм                   |
| Voltage            | 220V, 50HZ             |
| Power              | 760W                   |
| MAGNET SIZE        | 160мм х 80мм х 45мм    |
| MAGNET POWER       | 750kg                  |
| NO LOAD RPM        | 550 / 750RPM           |
| Overall dimensions | Неіднт 350мм           |
|                    | WIDTH 226мм            |
|                    | LENGHT 390MM           |
| SPINDLE BORE       | 19.05 мм (3/4") Weldon |
| WEIGHT             | 15 кв                  |

MODEL NO. SMD35