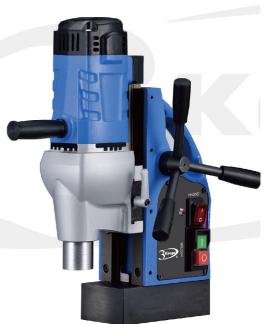

## SMD30 MAGNETIC DRILLING MACHINE

LIGHTWEIGHT AND POWERFUL MAGNETIC DRILLING MACHINE. RELIABLE AND EASY TO CARRY. HIGH PERFORMANCE ELECTRIC MOTOR FROM JAPAN.

| Model                | SMD3D                  |
|----------------------|------------------------|
| MAX. TOOL SIZE Ø     | ЗОмм                   |
| MAX. CUTTING DEPTH   | З5мм                   |
| VOLTAGE              | 220V, 50HZ             |
| Power                | 760W                   |
| MAGNET SIZE          | 160мм х 80мм х 45мм    |
| MAGNET HOLDING POWER | 750kg                  |
| NO LOAD RPM          | 750RPM                 |
| Overall dimensions   | Неіднт 315мм           |
|                      | WIDTH 192мм            |
|                      | LENGHT 342MM           |
| SPINDLE BORE         | 19.05 мм (3/4") Weldon |
| WEIGHT               | 11 кв                  |

MODEL NO. SMD30

Catalogue 06/14 Vat 0%