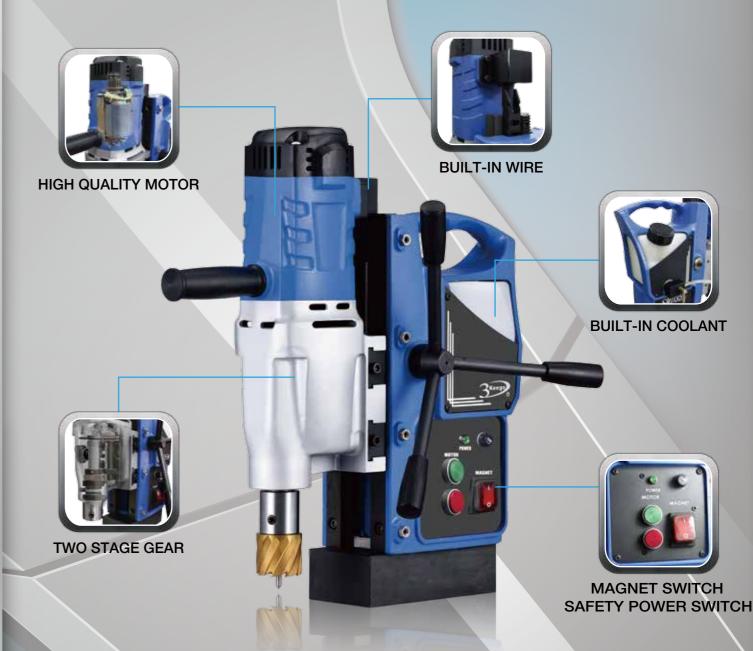

## SMD35 Magnetic Drill Machine

| Model        | SMD35                                |
|--------------|--------------------------------------|
| Voltage      | 110V AC, 50/60HZ<br>220V AC, 50/60HZ |
| Power        | 750 Watt                             |
| RPM          | 550 / 750 RPM                        |
| Spindle Bore | 19.05mm(3/4")                        |
| Net Weigth   | 15kgs                                |