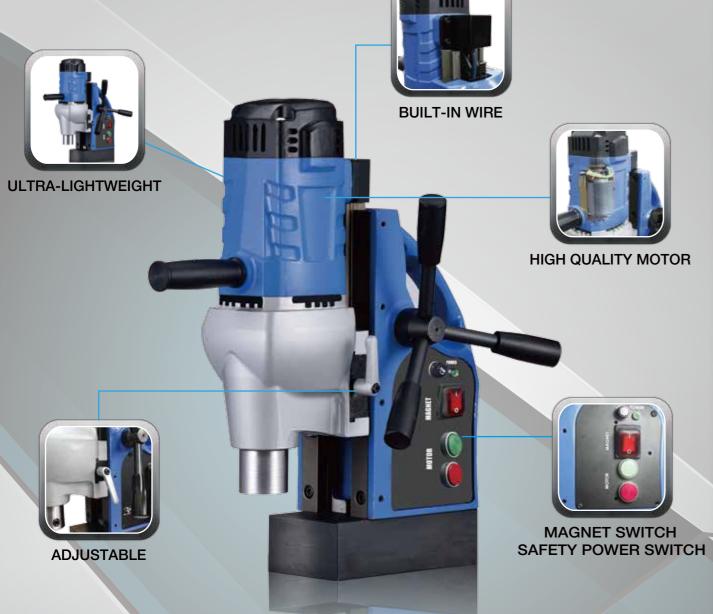

## Magnetic Drill Machine SMD30

- · High Performance
  - · Low Level Of Noise
- · Compact Model
  - · Longer Lifespan
- Easy Operation

| Model        | SMD30                                |
|--------------|--------------------------------------|
| Voltage      | 110V AC, 50/60HZ<br>220V AC, 50/60HZ |
| Power        | 750 Watt                             |
| RPM          | 750 RPM                              |
| Spindle Bore | 19.05mm(3/4")                        |
| Net Weigth   | 11kgs                                |

- · **H**igh Performance
  - · Low Level Of Noise
- · Compact Model
  - · Longer Lifespan
- · Easy Operation